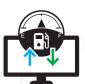

# **Fuel Consumption Monitoring**

- Identify trends in fuel consumption for each vehicle
- Promote better fuel economy and efficiency
- Convince to improve the fleet performance
- Generate Fuel Consumption report