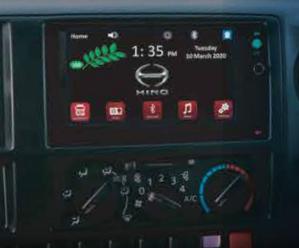

#### **Extra Features**

- 7-inch touch screen display
- Radio with SD card slot and Bluetooth function
- Built-in USB port to charge phone or power up other USB devices